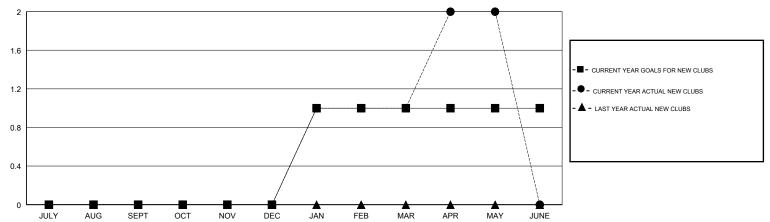

## GOALS AND ACTUAL NEW CLUBS CUMULATIVE

## LOCATION NEW JERSEY

**GMT CA** 

| Clubs                 |               |           |               | Members               |                           |                         |                                              |
|-----------------------|---------------|-----------|---------------|-----------------------|---------------------------|-------------------------|----------------------------------------------|
| RESULTS FOR 2017-2018 |               |           |               | RESULTS FOR 2017-2018 |                           |                         |                                              |
| QUARTER               | NEW CLUB GOAL | NEW CLUBS | DROPPED CLUBS | QUARTER               | MEMBER GROWTH NET<br>GOAL | MEMBER GROWTH<br>ACTUAL | DROPPED MEMBERS ACTUAL (including transfers) |
| JULY/AUG/SEPT         | 0             | 0         | 0             | JULY/AUG/SEPT         | -5                        | 38                      | 51                                           |
| OCT/NOV/DEC           | 0             | 0         | 0             | OCT/NOV/DEC           | -5                        | 33                      | 44                                           |
| JAN/FEB/MAR           | 1             | 1         | 0             | JAN/FEB/MAR           | 35                        | 51                      | 36                                           |
| APR/MAY/JUNE          | 0             | 1         | 0             | APR/MAY/JUNE          | -20                       | 68                      | 28                                           |