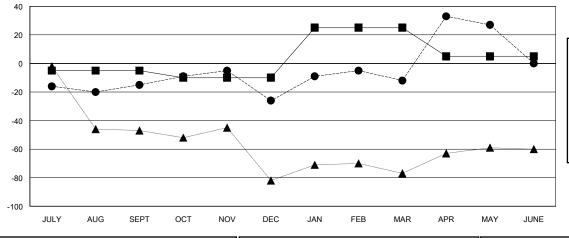

## GOALS AND ACTUAL MEMBERS CUMULATIVE

| - ■ - MEMBER GROWTH NET GOAL      |  |
|-----------------------------------|--|
| - ● - MEMBER GROWTH ACTUAL        |  |
| - ▲ - LAST YEAR MEMBERSHIP ACTUAL |  |
|                                   |  |
|                                   |  |

## LOCATION NEW JERSEY

**GMT CA** 

| Clubs                 |               |           |               | Members               |                           |                         |                                              |
|-----------------------|---------------|-----------|---------------|-----------------------|---------------------------|-------------------------|----------------------------------------------|
| RESULTS FOR 2017-2018 |               |           |               | RESULTS FOR 2017-2018 |                           |                         |                                              |
| QUARTER               | NEW CLUB GOAL | NEW CLUBS | DROPPED CLUBS | QUARTER               | MEMBER GROWTH NET<br>GOAL | MEMBER GROWTH<br>ACTUAL | DROPPED MEMBERS ACTUAL (including transfers) |
| JULY/AUG/SEPT         | 0             | 0         | 0             | JULY/AUG/SEPT         | -5                        | 38                      | 51                                           |
| OCT/NOV/DEC           | 0             | 0         | 0             | OCT/NOV/DEC           | -5                        | 33                      | 44                                           |
| JAN/FEB/MAR           | 1             | 1         | 0             | JAN/FEB/MAR           | 35                        | 51                      | 36                                           |
| APR/MAY/JUNE          | 0             | 1         | 0             | APR/MAY/JUNE          | -20                       | 68                      | 28                                           |